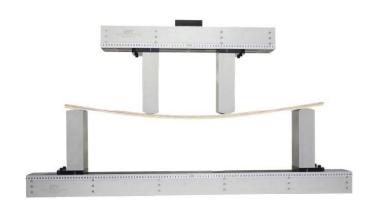

## **60" ADJUSTABLE FLATWISE FOUR POINT** FLEXURE FIXTURE

Model No. ASTM.D6109.14

ASTM.D6662.14

Specimen Size or Difference Between Fixtures

Up to 6" wide, up to 16" thick and 48" long Up to 6" wide, up to 16" thick and 48" long

Construction

High strength steel with finish High strength steel with finish **Temperature** 

-20 to 120°F (-29 to 49°C) -20 to 120°F (-29 to 49°C)

Fixture:

Mounting Capacity Weight Dimensions

Standard

1"-14 threaded coupling 20,000 lbs (88.9kN) 300 lbs approximately 52" x 10" x 18" approximately

Manufactured in compliance with ASTM D6109 Method A and D6662

| ı a<br>se |
|-----------|
|           |
|           |
|           |
|           |
|           |