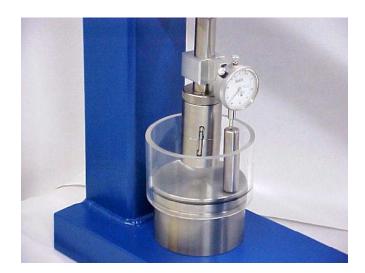

Steel Frame Steel Frame **Temperature** 

Ambient **Ambient** 

Fixture: Mounting

Capacity Weight Dimensions Table top 1,000 lbs

Standard Manufactured in compliance with ASTM D621 and D2990 Model No. ASTM.D2990.151BC - 2" Diameter Compressive Constant Loading Deformation Creep Test Machine The creep stand is capable of holding a specimen up to 2" diameter with lengths up to 4" and the displacement capacity during testing is 0.2". The compression loading platen is a spherical seat guided by a linear bearing. The constant load is provided by a counter weighted 15-to-1 compression multiplier loading arm that pivots on a bearing shaft attached to the vertical support column. The bath is custom fitted to the compression constant loading deformation unit and is constructed of heavy gage acrylic providing a rigid structure. The wall which forms the bath can be lowered over an O-ring for specimen setup and removal. The compression creep stand may be used with or without the circulating bath. The creep stand is supplied with a 1,000 lbs capacity weight tray with hydraulic jack lift, adjustable self aligning loading anvil which is attached to the vertical column, externally mounted 1/1,000" graduated displacement gage, Isomode vibration pads to reduce any outside vibrations and (2) 20 pound, (3) 5 pound and (4) 1 pound weights. Manufactured in compliance with ASTM D621 and D2990. This fixture is designed for creep testing and not stress rupture testing.