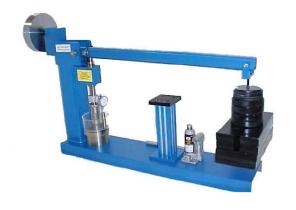

# 2" DIAMETER COMPRESSIVE CONSTANT LOADING **DEFORMATION CREEP TEST MACHINE**

Model No. ASTM.D0621.10 Specimen Size or Difference Between Fixtures Construction

ASTM.D2990.151BC Up to 2" diameter and 4" long Up to 2" diameter and 4" long

Steel Frame Steel Frame **Temperature** 

Ambient **Ambient** 

Fixture: Mounting

Capacity Weight Dimensions Table top 1,000 lbs

Standard Manufactured in compliance with ASTM D621 and D2990 Model No. ASTM.D2990.151BC - 2" Diameter Compressive Constant Loading Deformation Creep Test Machine The creep stand is capable of holding a specimen up to 2" diameter with lengths up to 4" and the displacement capacity during testing is 0.2". The compression loading platen is a spherical seat guided by a linear bearing. The constant load is provided by a counter weighted 15-to-1 compression multiplier loading arm that pivots on a bearing shaft attached to the vertical support column. The bath is custom fitted to the compression constant loading deformation unit and is constructed of heavy gage acrylic providing a rigid structure. The wall which forms the bath can be lowered over an O-ring for specimen setup and removal. The compression creep stand may be used with or without the circulating bath. The creep stand is supplied with a 1,000 lbs capacity weight tray with hydraulic jack lift, adjustable self aligning loading anvil which is attached to the vertical column, externally mounted 1/1,000" graduated displacement gage, Isomode vibration pads to reduce any outside vibrations and (2) 20 pound, (3) 5 pound and (4) 1 pound weights. Manufactured in compliance with ASTM D621 and D2990. This fixture is designed for creep testing and not stress rupture testing.