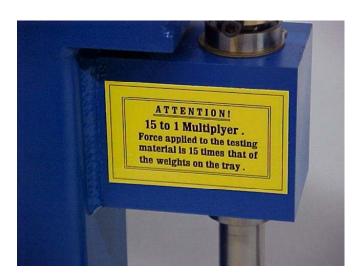

Steel Frame Steel Frame **Temperature** 

Ambient **Ambient** 

Fixture: Mounting

Capacity Weight Dimensions Table top 1,000 lbs

Standard Manufactured in compliance with ASTM D621 and D2990 Model No. ASTM.D2990.151BC - 2" Diameter Compressive Constant Loading Deformation Creep Test Machine The creep stand is capable of holding a specimen up to 2" diameter with lengths up to 4" and the displacement capacity during testing is 0.2". The compression loading platen is a spherical seat guided by a linear bearing. The constant load is provided by a counter weighted 15-to-1 compression multiplier loading arm that pivots on a bearing shaft attached to the vertical support column. The bath is custom fitted to the compression constant loading deformation unit and is constructed of heavy gage acrylic providing a rigid structure. The wall which forms the bath can be lowered over an O-ring for specimen setup and removal. The compression creep stand may be used with or without the circulating bath. The creep stand is supplied with a 1,000 lbs capacity weight tray with hydraulic jack lift, adjustable self aligning loading anvil which is attached to the vertical column, externally mounted 1/1,000" graduated displacement gage, Isomode vibration pads to reduce any outside vibrations and (2) 20 pound, (3) 5 pound and (4) 1 pound weights. Manufactured in compliance with ASTM D621 and D2990. This fixture is designed for creep testing and not stress rupture testing.