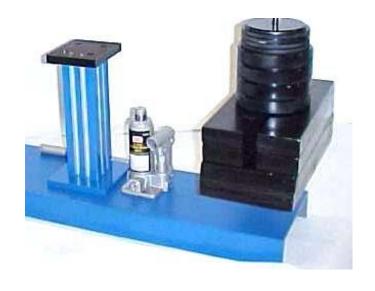

Steel Frame Steel Frame **Temperature** 

Ambient **Ambient** 

Fixture: Mounting

Capacity Weight Dimensions Table top 1,000 lbs

Standard Manufactured in compliance with ASTM D621 and D2990 Model No. ASTM.D2990.151BC - 2" Diameter Compressive Constant Loading Deformation Creep Test Machine The creep stand is capable of holding a specimen up to 2" diameter with lengths up to 4" and the displacement capacity during testing is 0.2". The compression loading platen is a spherical seat guided by a linear bearing. The constant load is provided by a counter weighted 15-to-1 compression multiplier loading arm that pivots on a bearing shaft attached to the vertical support column. The bath is custom fitted to the compression constant loading deformation unit and is constructed of heavy gage acrylic providing a rigid structure. The wall which forms the bath can be lowered over an O-ring for specimen setup and removal. The compression creep stand may be used with or without the circulating bath. The creep stand is supplied with a 1,000 lbs capacity weight tray with hydraulic jack lift, adjustable self aligning loading anvil which is attached to the vertical column, externally mounted 1/1,000" graduated displacement gage, Isomode vibration pads to reduce any outside vibrations and (2) 20 pound, (3) 5 pound and (4) 1 pound weights. Manufactured in compliance with ASTM D621 and D2990. This fixture is designed for creep testing and not stress rupture testing.