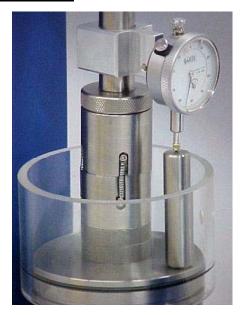

Steel Frame Steel Frame **Temperature** 

Ambient **Ambient** 

Fixture: Mounting

Capacity Weight Dimensions Table top 1,000 lbs

Standard Manufactured in compliance with ASTM D621 and D2990 Model No. ASTM.D2990.151BC - 2" Diameter Compressive Constant Loading Deformation Creep Test Machine The creep stand is capable of holding a specimen up to 2" diameter with lengths up to 4" and the displacement capacity during testing is 0.2". The compression loading platen is a spherical seat guided by a linear bearing. The constant load is provided by a counter weighted 15-to-1 compression multiplier loading arm that pivots on a bearing shaft attached to the vertical support column. The bath is custom fitted to the compression constant loading deformation unit and is constructed of heavy gage acrylic providing a rigid structure. The wall which forms the bath can be lowered over an O-ring for specimen setup and removal. The compression creep stand may be used with or without the circulating bath. The creep stand is supplied with a 1,000 lbs capacity weight tray with hydraulic jack lift, adjustable self aligning loading anvil which is attached to the vertical column, externally mounted 1/1,000" graduated displacement gage, Isomode vibration pads to reduce any outside vibrations and (2) 20 pound, (3) 5 pound and (4) 1 pound weights. Manufactured in compliance with ASTM D621 and D2990. This fixture is designed for creep testing and not stress rupture testing.