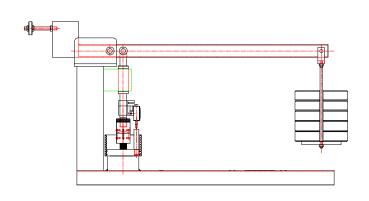

Steel Frame Steel Frame **Temperature** 

Ambient **Ambient** 

Fixture: Mounting

Capacity Weight Dimensions Table top 1,000 lbs

Standard Manufactured in compliance with ASTM D621 and D2990 Model No. ASTM.D2990.151BC - 2" Diameter Compressive Constant Loading Deformation Creep Test Machine The creep stand is capable of holding a specimen up to 2" diameter with lengths up to 4" and the displacement capacity during testing is 0.2". The compression loading platen is a spherical seat guided by a linear bearing. The constant load is provided by a counter weighted 15-to-1 compression multiplier loading arm that pivots on a bearing shaft attached to the vertical support column. The bath is custom fitted to the compression constant loading deformation unit and is constructed of heavy gage acrylic providing a rigid structure. The wall which forms the bath can be lowered over an O-ring for specimen setup and removal. The compression creep stand may be used with or without the circulating bath. The creep stand is supplied with a 1,000 lbs capacity weight tray with hydraulic jack lift, adjustable self aligning loading anvil which is attached to the vertical column, externally mounted 1/1,000" graduated displacement gage, Isomode vibration pads to reduce any outside vibrations and (2) 20 pound, (3) 5 pound and (4) 1 pound weights. Manufactured in compliance with ASTM D621 and D2990. This fixture is designed for creep testing and not stress rupture testing.