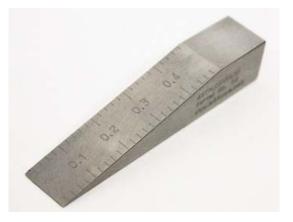

## <u>QUOTE</u>

Model No. ASTM.C0067.30 - Warpage Measuring Wedge

Warpage Measuring Wedge. The wedge is 2.5" long by 1/2" wide with a 1/2" incline with 0.02" graduation engraved on the wedge surface. The wedge is made from stainless steel. Manufactured in compliance with ASTM C67 and C134.